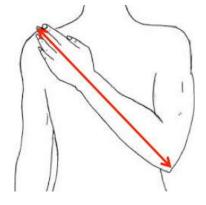

## What is your ELBOW to MIDDLE FINGER TIP measurement (inches)?

| RIGHT ARM |  |
|-----------|--|
| LEFT ARM  |  |

| What is your HEIGHT (feet, inches)? |  | What is your WEIGHT (pounds)? |  |  |
|-------------------------------------|--|-------------------------------|--|--|
|                                     |  |                               |  |  |