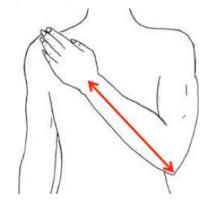

## What is your ELBOW to WRIST measurement (inches)?

| RIGHT ARM |  |
|-----------|--|
| LEFT ARM  |  |